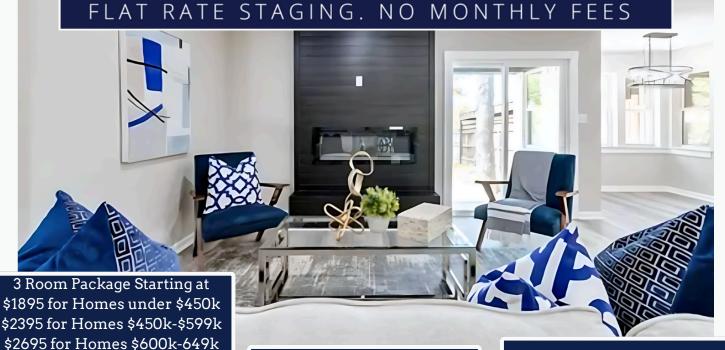

INCLUDES ONE LIVING ROOM, ONE DINING ROOM, MASTER SUITE, KITCHEN AND ADDITIONAL BATHS, WITH THIS

\$3095 for Homes \$650k-\$749k

\$4000 for Homes \$750k-\$899k

\$5000 for Homes \$900k-\$1.2m

PACKAGE THE MAIN AREAS OF YOUR PROPERTY ARE DEFINED WITH FURNITURE, ARTWORK, AND ACCESSORIES.